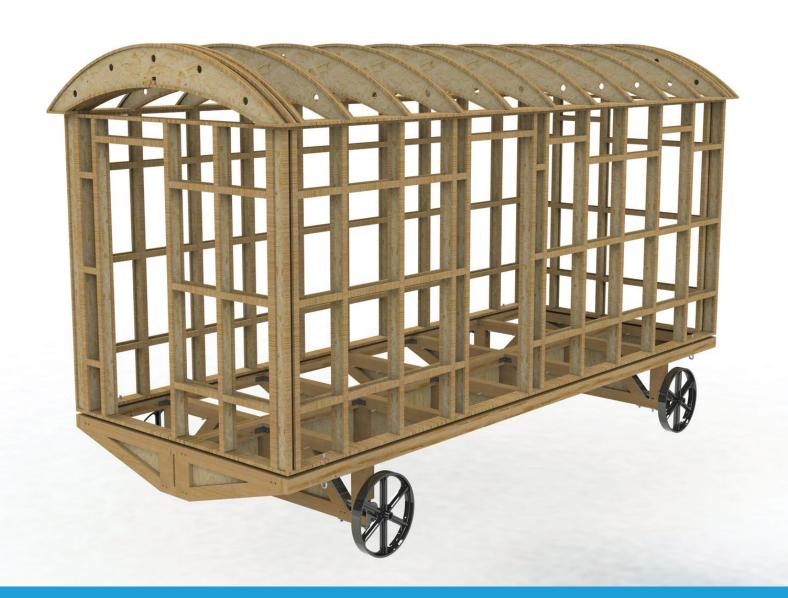

### **Shell Model Pricing**

Our basic model is a base shell of the structure, available with or without wheels, the kit comprises of:

- Timber Chassis
- Sectional Walls
- Cast Iron Wheels x4
- Spaces For x3 Windows
- Spaces For x2 Single Doors
- Curved Roof Beams