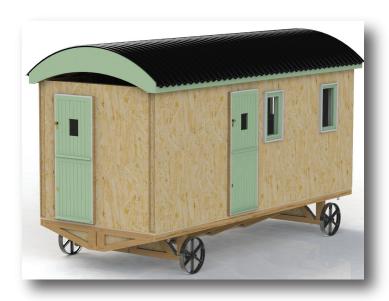

### Watertight Model Pricing

Our watertight model contains everything associated with the shell, plus extras to make your structure a sealed watertight unit.

- All from shell
- Stable Doors x2 Incl. Handles & Locks
- Double Glazed Windows x3 Incl. One Opening & Two standard
- 72mm Floor Insulation
- 22mm Plywood Floor
- Tin Roof & Fixings
- 9mm Outer OSB For Walls
- All Wall & Roof Membranes