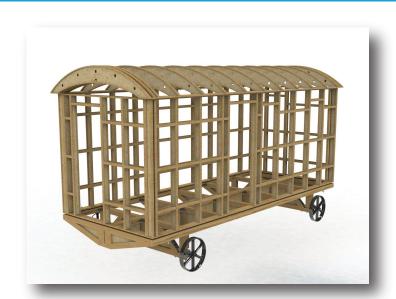

### **Shell Model Pricing**

Our basic model is a base shell of the structure, available with or without wheels, the kit comprises of:

- Timber Chassis
- Sectional Walls
- Cast Iron Wheels x4
- Spaces For x3 Windows
- Spaces For x2 Single Doors
- Curved Roof Beams