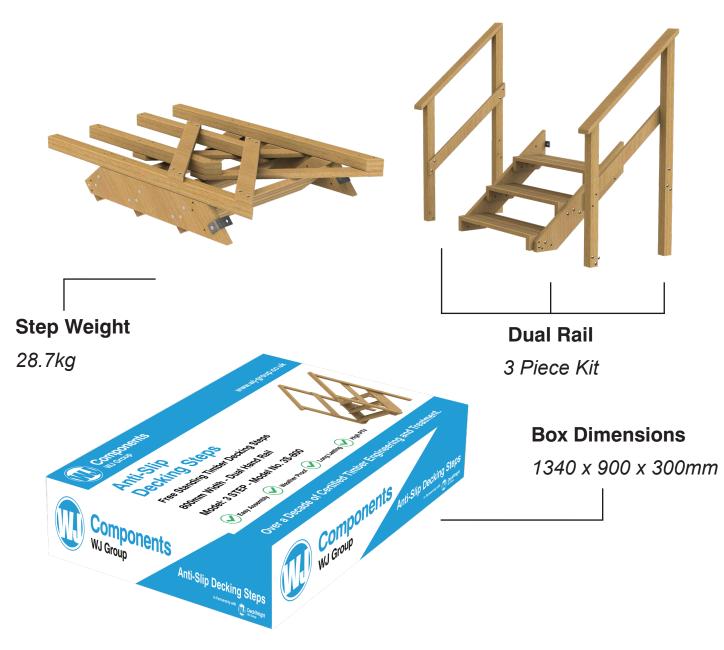

# Anti Slip Timber Decking Steps Packaging & Assembly

#### Simple, 5-Minute Assembly

Assembly is made easy with the Anti-Slip Decking Steps. The product is supplied in three pre-assembled pieces. To finalise the assembly, a total of **only 10 fixings** are required for complete assembly.