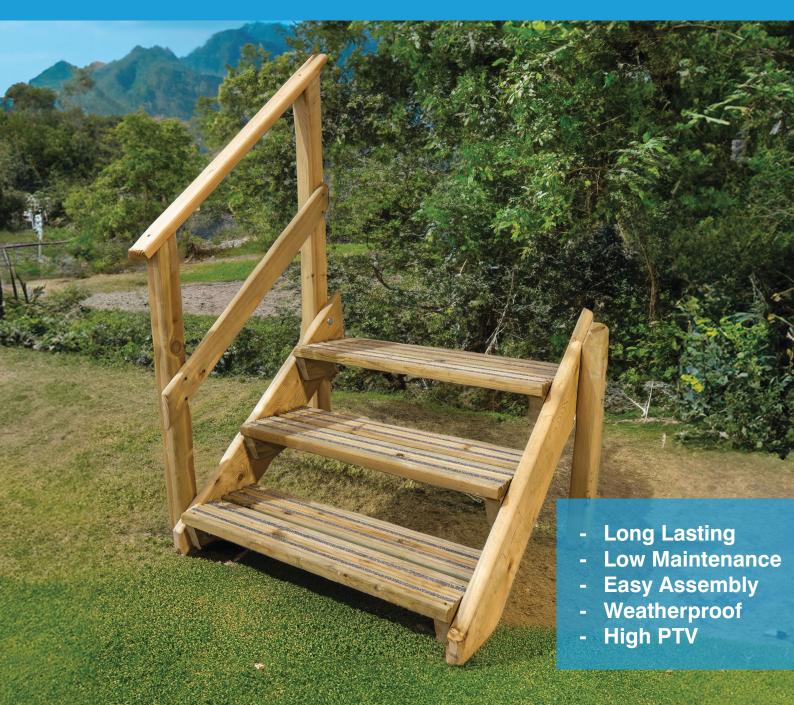

## Anti Slip Timber Decking Steps Safe, Weatherproof & Reliable

Our anti-slip timber decking steps are a cost-effective alternative to traditional tread steps. Featuring DeckWright's anti-slip deck boards for each step, this weatherproof, treated product meets the demanding and varied weather conditions of the UK and Europe.

Each of the grooved boards consist of two anti-slip strips enhancing user safety. To be classed as 'non-slip decking' the PTV (Pendulum Test Value) minimum requirements are 35. With safety at the heart of the product, the DeckWright product boards have a measured PTV of 71. With our test value of 71, we far exceed minimum requirements and stand notably higher than other similar products.

DeckWright's deck boards are often found in full timber decking areas, providing a year-round anti-slip solution. Using these high-quality boards for our decking step product provides protection against damp weather, algae and moss.