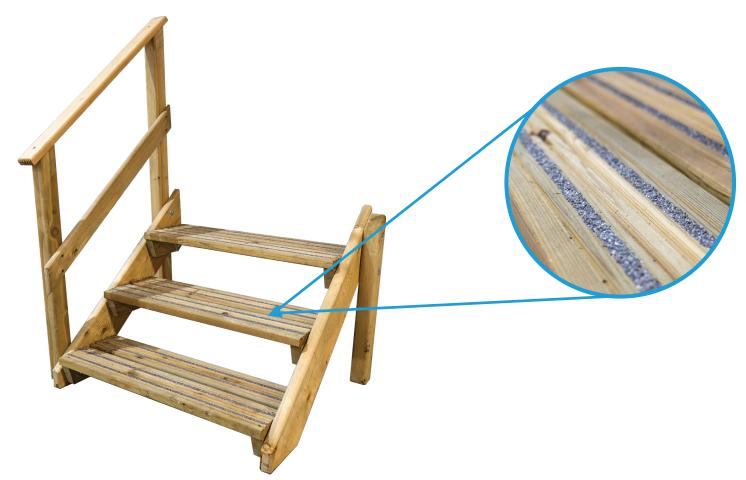

## Anti Slip Timber Decking Steps Safe, Weatherproof & Reliable

Our anti-slip timber decking steps are a cost-effective alternative to traditional tread steps. Featuring DeckWright's anti-slip deck boards for each step, this weatherproof, treated product meets the demanding and varied weather conditions of the UK and Europe.

Each of the grooved boards consist of two anti-slip strips enhancing user safety. To be classed as 'non-slip decking' the PTV (Pendulum Test Value) minimum requirements are 35. With safety at the heart of the product, the DeckWright product boards have a measured PTV of 71. With our test value of 71, we far exceed minimum requirements and stand notably higher than other similar products.

DeckWright's deck boards are often found in full timber decking areas, providing a year-round anti-slip solution. Using these high-quality boards for our decking step product provides protection against damp weather, algae and moss.